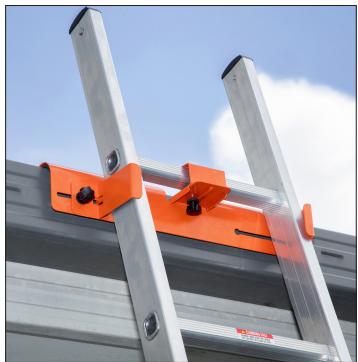

### **DESCRIPTION** >

The LINQ Ladder Gutter BRAQ-IT has multi-positional slide brackets to fit most rung ladders. The LINQ fit and forget design becomes integral to the ladder it is attached to.

# PRODUCT DETAILS >

- · AUS/NZ Designed and Engineered.
- · Adjusts up to 475mm wide.