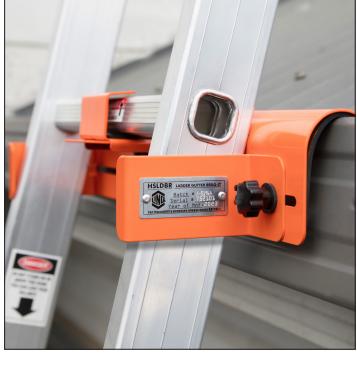

## **PRODUCT FEATURES** >

- Comes with I.D plate with Batch and Date of Manufacture for ease of traceability.
- · Durable powder coated finish.
- · Fit and forget attachment once adjusted into place.
- Seamlessly integrates into most ladder rungs, providing enduring support.
- · Protects gutter profile with integrated rubber lining.
- Adjustable wing and clamp makes it versatile to use on most ladders.
- · Ensures safety of user on and off the ladder.