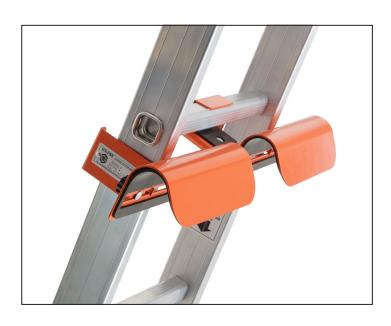

### **DESCRIPTION** >

The LINQ Ladder Gutter BRAQ-IT has multi-positional slide brackets to fit most rung ladders. The LINQ fit and forget design becomes integral to the ladder it is attached to.

## **PRODUCT FEATURES** >

- Comes with I.D plate with Batch and Date of Manufacture for ease of traceability.
- · Durable powder coated finish.
- · Fit and forget attachment once adjusted into place.
- Seamlessly integrates into most ladder rungs, providing enduring support.
- · Protects gutter profile with integrated rubber lining.
- Adjustable wing and clamp makes it versatile to use on most ladders.
- · Ensures safety of user on and off the ladder.

# PRODUCT DETAILS >

- · AUS/NZ Designed and Engineered.
- · Adjusts up to 475mm wide.